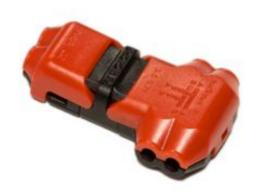

## ■ Features:

- Allows you to connect LED module wires without soldering
- Suitable for stranded wires
  - Hand-crimped
- Ideal for the MW-MLD, MW-WP
- Connector holes are adapted to the diameter of the wires in the LED modules

## **TECHNICAL DETAILS**

| MODEL                         | 4S-CONW-T2                                   |
|-------------------------------|----------------------------------------------|
| Working voltage               | 300V AC/DC                                   |
| Max current                   | 10 A                                         |
| Application                   | Wire-wire                                    |
| Wire cross-section            | 2x0,35mm²÷2x0,75mm²                          |
| Туре                          | One-sided with a cable for non-hermetic tape |
| Designed for a series of tape | MW-MLD                                       |
| Packing                       | 100pcs / (bag)                               |